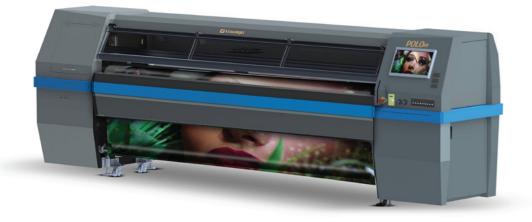

## HIGH-QUALITY, MAX PROFITABILITY, HIGH-SPEED SOLVENT PRINTER

**Polo XL**, 3.2 meter industrial- grade solvent printer is a combination of high speed and high-quality printing. Designed to provide an unprecedented solution for indoor and outdoor printing needs with production capacity up to 4700 sqft/hr. Its independent drive technology renowned for high speed, high-quality output, reliability, and low running costs